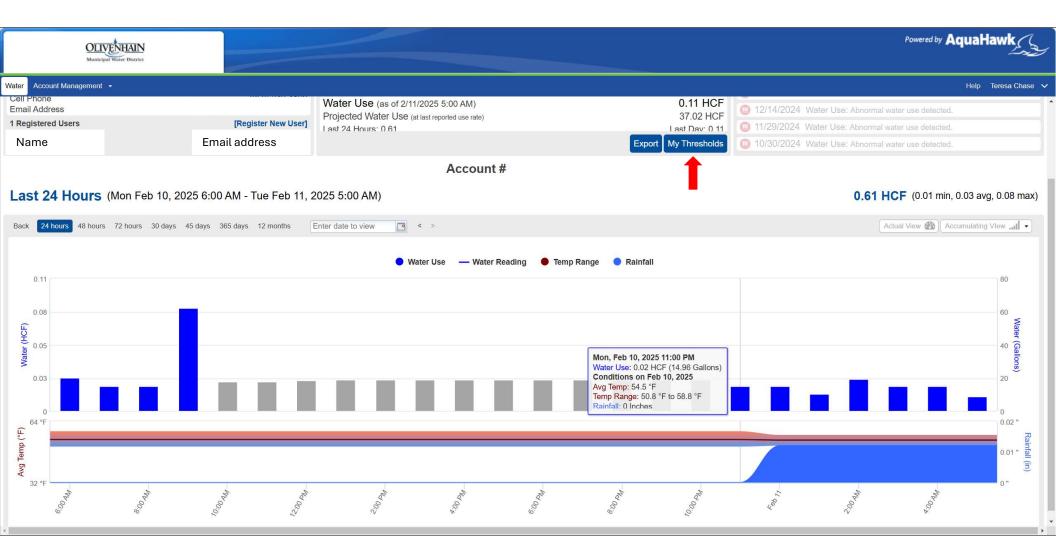

You can measure your water use by hour, day, week, month, or year.

For the monthly total, keep in mind that it is normal to see a spike in water use during summer months compared to winter months. Customers tend to use more water when temperatures are warm.

Sign up for alerts using "My Thresholds," so you will know if there is a sudden spike in water use. Think of these as your targets for water use. This gives OMWD permission to send you a message when you've gone over your set targets.