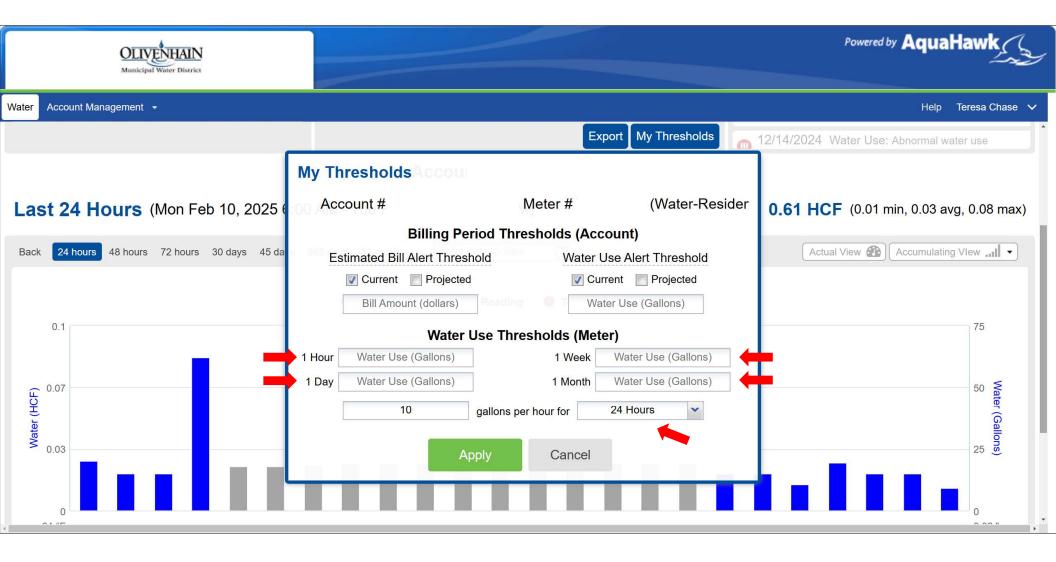

You can also set "advanced water use thresholds" to set more specific thresholds.

You can set an hourly, daily, monthly or yearly threshold here.

Don't know where to start? This example will detect continuous water flow that can indicate a leak.

See how the alert works, then you can adjust and set up others.