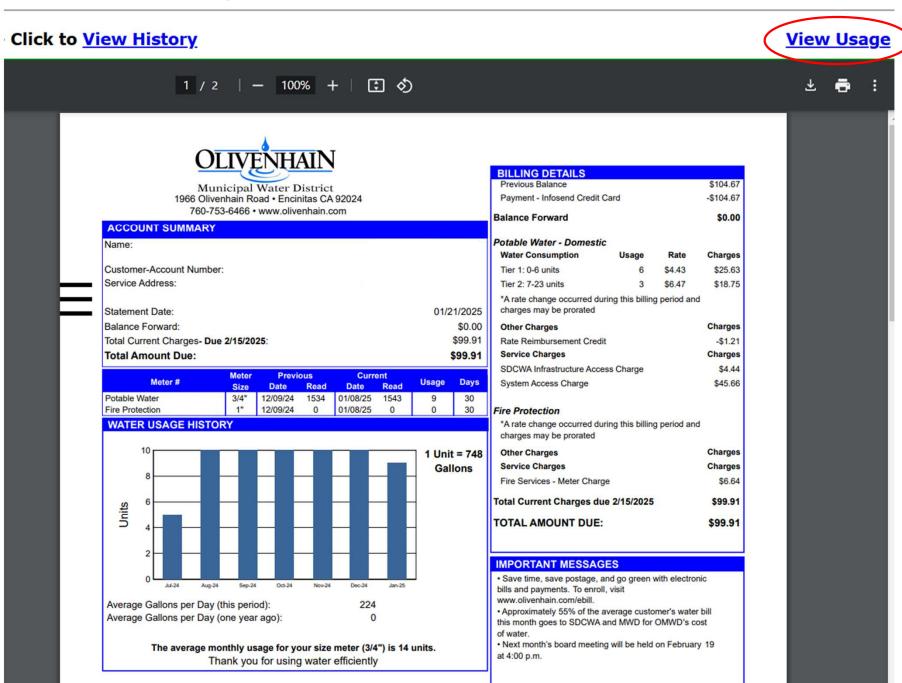

## "View Bill and Usage" Screen

My Water Use Dashboard: Here, you'll find account and contact information, and any registered users on your account.

| OLIVENHAIN<br>Brancipa Woor Starka                                            |                          |                                                                                |                      |                        |                                        |                                                          |                             |                                          |                                 |    |  |  |  |  |  |
|-------------------------------------------------------------------------------|--------------------------|--------------------------------------------------------------------------------|----------------------|------------------------|----------------------------------------|----------------------------------------------------------|-----------------------------|------------------------------------------|---------------------------------|----|--|--|--|--|--|
| Water Account Management +                                                    |                          |                                                                                |                      |                        |                                        |                                                          |                             |                                          |                                 |    |  |  |  |  |  |
| Account Information                                                           |                          |                                                                                |                      |                        |                                        |                                                          |                             |                                          |                                 |    |  |  |  |  |  |
| Account                                                                       |                          |                                                                                |                      |                        | illing Period<br>3, 2025 (Day 7 of 28) |                                                          |                             |                                          | e: Abnormal water use detected. |    |  |  |  |  |  |
| Name<br>Address                                                               |                          | Estimated Bill (as of 2/10/2025 1                                              | 11:00 AM)            | 1 CD 4, 2020 - Ma      | 5, 2025 (Day 7 0120)                   |                                                          | \$465.09                    | 0 12/11/2024 Water Use                   | s' Abnormal water use defected. |    |  |  |  |  |  |
| Phone                                                                         |                          | Projected Bill (at last reported use rate)<br>Water Use (as of 2/10/2025 11:00 | 0.636                |                        |                                        |                                                          | \$2,276.65<br>75.48 HCF     |                                          |                                 |    |  |  |  |  |  |
| Registered Users No Registered Users                                          | [Register New User]      | Projected Water Use (at last reported u<br>Last 24 Hours: 12 74                | use rate)            |                        |                                        |                                                          | 334.2 HCF<br>Last Day: 6.86 |                                          |                                 |    |  |  |  |  |  |
|                                                                               | Register your email here | Last /a finitis 1/ /a                                                          |                      |                        |                                        |                                                          | Export My Thresholds        |                                          |                                 |    |  |  |  |  |  |
|                                                                               | Some customers also      | o add another                                                                  | <sup>r</sup> househo | old member o           | r an irrig                             | ation specialis <sup>-</sup>                             | t to your acco              | ount, so th                              | ey can                          |    |  |  |  |  |  |
| Last 30 Days (Sun Jan 12, 2025 - Mon Feb 10, 2025)                            | view data and receive    | alerts.                                                                        | i sala               |                        |                                        |                                                          |                             |                                          |                                 |    |  |  |  |  |  |
| Back 24 hours 48 hours 72 hours 30 days 45 days 386 days 12 months Enter date | to view 🖪 < >            | S                                                                              | ettings              |                        |                                        |                                                          |                             |                                          |                                 |    |  |  |  |  |  |
|                                                                               |                          |                                                                                |                      |                        |                                        |                                                          |                             |                                          |                                 |    |  |  |  |  |  |
| 13.37                                                                         |                          | E                                                                              | Email Address:       | watersaver@olivenhain. | COL                                    |                                                          |                             |                                          |                                 |    |  |  |  |  |  |
| 12.03                                                                         |                          |                                                                                | First Name:          | Water                  |                                        |                                                          |                             |                                          |                                 |    |  |  |  |  |  |
|                                                                               |                          |                                                                                | Last Name:           |                        |                                        |                                                          |                             |                                          |                                 |    |  |  |  |  |  |
| 10.89                                                                         |                          |                                                                                |                      |                        |                                        | farmer and a second                                      |                             |                                          | _                               |    |  |  |  |  |  |
| 9.38                                                                          |                          |                                                                                | Alias:               |                        |                                        | If an Alias is entered, it w<br>be displayed in place of | /11                         |                                          |                                 |    |  |  |  |  |  |
| 8.02                                                                          |                          |                                                                                | L                    |                        |                                        | your name.                                               |                             |                                          |                                 |    |  |  |  |  |  |
| 6                                                                             |                          | Ma                                                                             | ailing Address:      | 1966 OMWD              |                                        |                                                          |                             |                                          |                                 |    |  |  |  |  |  |
| 0.03<br>98<br>9                                                               |                          |                                                                                |                      | Olivenhain             | CA 92024                               |                                                          |                             |                                          |                                 |    |  |  |  |  |  |
| 5.36                                                                          |                          |                                                                                | Phone:               | 123 - 456 - 7891       | Cell                                   | 1                                                        |                             |                                          |                                 |    |  |  |  |  |  |
| 4.01                                                                          |                          |                                                                                |                      |                        | lome                                   | At least one phone                                       |                             |                                          |                                 |    |  |  |  |  |  |
|                                                                               |                          |                                                                                | l                    |                        |                                        | number is required.                                      |                             |                                          |                                 |    |  |  |  |  |  |
| 2.5/                                                                          |                          |                                                                                |                      |                        | xt. Wo                                 | лк                                                       |                             |                                          |                                 |    |  |  |  |  |  |
| 1.34                                                                          |                          |                                                                                | Contact              | Fmail                  | Home Phone                             |                                                          |                             |                                          |                                 |    |  |  |  |  |  |
|                                                                               |                          |                                                                                | Destacases           | 124 120                | Work Phone                             |                                                          |                             |                                          |                                 |    |  |  |  |  |  |
| 0<br>08 *F                                                                    |                          |                                                                                |                      |                        | Urgent issues                          |                                                          |                             |                                          |                                 |    |  |  |  |  |  |
| 80.1-                                                                         |                          |                                                                                |                      |                        | only                                   |                                                          |                             |                                          |                                 |    |  |  |  |  |  |
|                                                                               |                          |                                                                                |                      |                        |                                        |                                                          |                             |                                          |                                 |    |  |  |  |  |  |
| (1) du 1                                                                      |                          | _                                                                              |                      |                        | Save                                   | Cancel                                                   |                             |                                          |                                 |    |  |  |  |  |  |
| 5 64 °F                                                                       |                          |                                                                                |                      |                        |                                        |                                                          |                             |                                          |                                 |    |  |  |  |  |  |
| <                                                                             |                          |                                                                                |                      |                        | _                                      |                                                          |                             |                                          |                                 |    |  |  |  |  |  |
|                                                                               |                          |                                                                                |                      |                        |                                        |                                                          |                             |                                          |                                 | 1  |  |  |  |  |  |
| 32°F                                                                          |                          | e e                                                                            |                      |                        | 6                                      | 8 8 9                                                    | -4 -5                       | N 5                                      |                                 | 6  |  |  |  |  |  |
|                                                                               | lan,<br>tan,             | <sup>dan</sup> s                                                               | -tany                | aller -                | dan.                                   | tan,                                                     | ten.                        | n an | L <sup>E</sup>                  | L. |  |  |  |  |  |

You can view how much water you have used at any given point in time. You can also see an estimate of how much your monthly bill will be IF you continue to use water at the same rate throughout the remainder of the billing cycle.