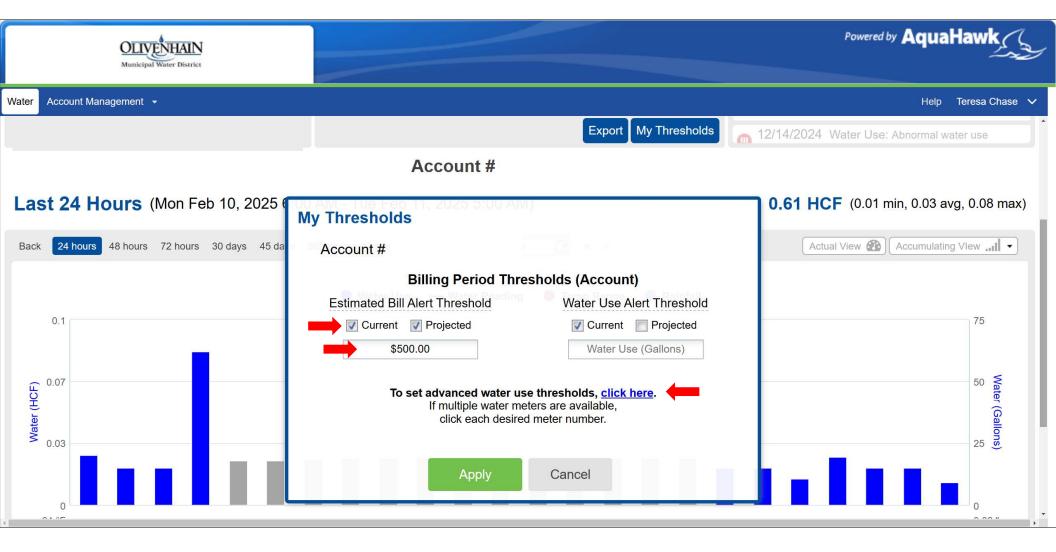

Simple alerts can be set in the first Threshold screen.

Here, the customer wants to be notified both when their bill exceeds \$500 (Current) at any time during the billing period and if they are on track (Projected) to exceed \$500 at the end of the billing period. You can set any dollar amount and use either setting by checking its box.